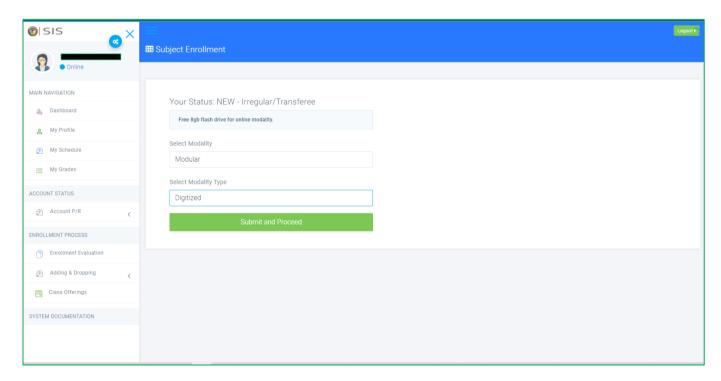

Figure 2.1. New Student Modality

Here you will be asked for your modality after you provide your choices, click (Submit and Proceed).

Figure 2.2. New Student Selection of Subjects

For students with **Regular** status, your subjects are already selected.