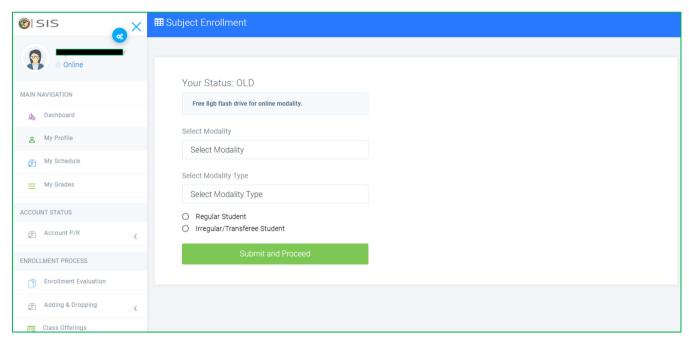

Figure 3.1. Old Student Modality

Here you will be asked for your modality and status after you provide your choices, click (Submit and Proceed).

**Note**: When you choose your status as **Regular Student** you can no longer select your subject to enroll, all subjects from your Program Offering will be enrolled after the

evaluation of your Program Chair. If you choose your status as *Irregular/Transferee* you can choose your subject to enroll.

Figure 3.2. Old Student Selection of Subjects

Here you can see your subjects to enroll click ( ). Your subjects will be sent to your Program Chair for the Evaluation.