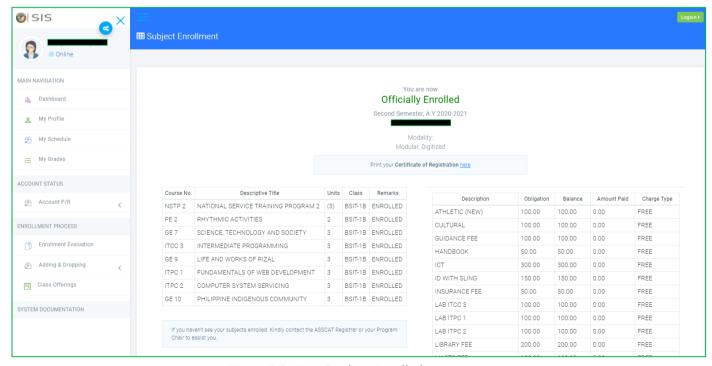

For students with **Irregular/Transferee** status, you will select your subjects manually and briefly.

Then click ( ), to enroll your subjects then wait to load success.

Figure 2.3. New Student Enrolled

You can print your **Certificate of Registration** by clicking ( ) to redirect you to COR View and Print.