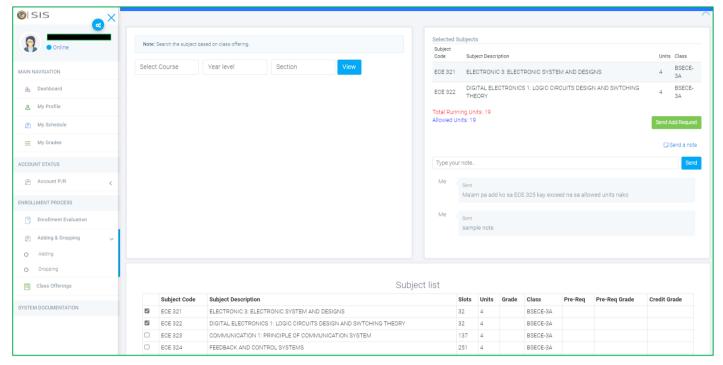

## 4. Adding of Subjects - Online

Go to Side Bar Menu, under Enrollment Process choose (Adding & Dropping) and click (O Adding ) to redirect you to Adding View.

Figure 4. Adding View

After you send your Adding Request, please wait for the approval from your Program Chair.

Note: Only 2(two) notes can be send.