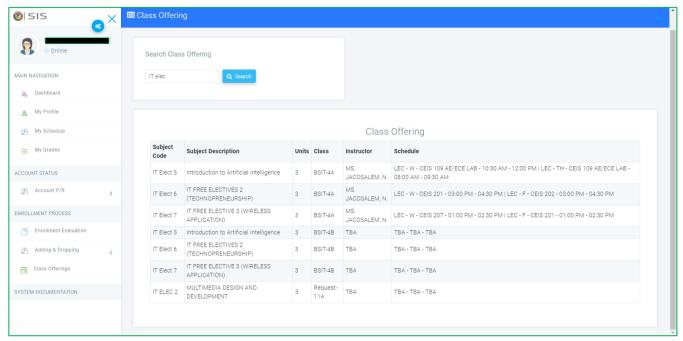

# 6. Class Offering

Figure 6. Class Offering View

Supply the field and click ( sector) the class offers will appear below.