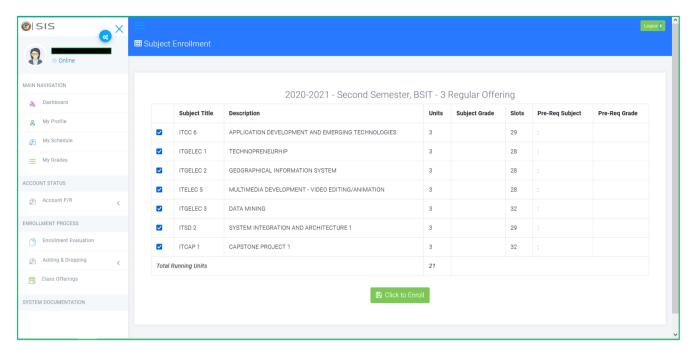

evaluation of your Program Chair. If you choose your status as *Irregular/Transferee* you can choose your subject to enroll.

Figure 3.2. Old Student Selection of Subjects

Here you can see your subjects to enroll click ( ). Your subjects will be sent to your Program Chair for the Evaluation.

After the Evaluation from your Program Chair the approved subjects will be enrolled.

Figure 3.3. Old Student Enrolled