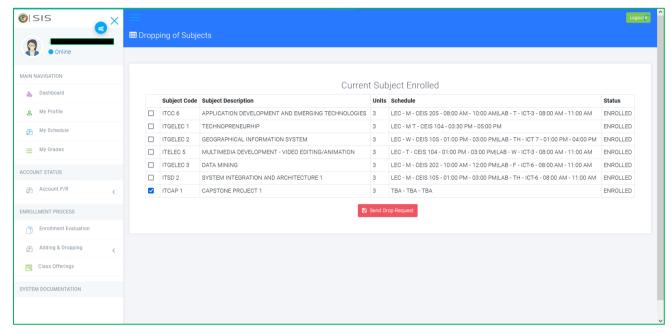

## 5. Dropping of Subjects - Online

Go to Side Bar Menu, under Enrollment Process choose (Adding & Dropping) and click ( Dropping ) to redirect you to Dropping View.

Figure 5. Dropping View

Here you can see your Enrolled Subjects. Select your subject to Drop and click ( Send Drop Request ). You will wait for the Approval from your Program Chair and drop your requested to drop subject.

You can see your Dropping and Adding of Subjects status below of each view.