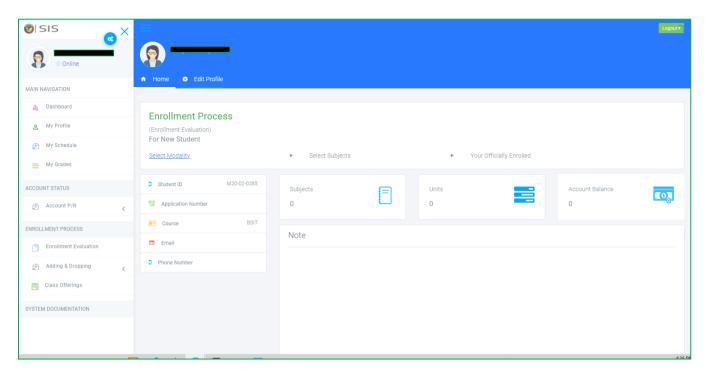

### 2. Enrollment for **NEW STUDENT** - Online

Figure 2. New Student Dashboard

To enroll click ( Select Modality ) or go to Side Bar Menu, under Enrollment Process choose ( ) then you will redirect to Modality Panel.