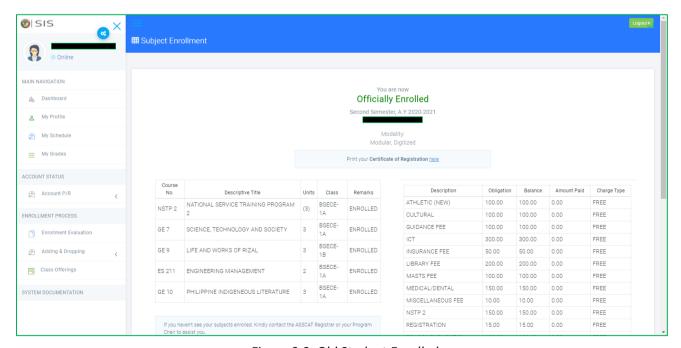

After the Evaluation from your Program Chair the approved subjects will be enrolled.

Figure 3.3. Old Student Enrolled

You can print your **Certificate of Registration** by clicking ( ) to redirect you to COR View and Print.