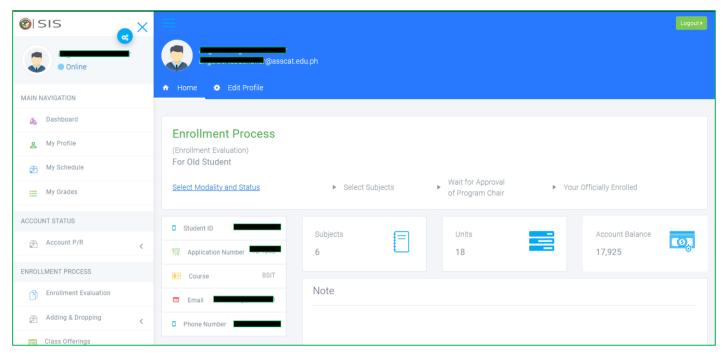

### 3. Enrollment for **OLD STUDENT** - Online

Figure 3. Old Student Dashboard

To enroll click ( Select Modality ) or go to Side Bar Menu, under Enrollment Process choose ( ) then you will redirect to Modality Panel.