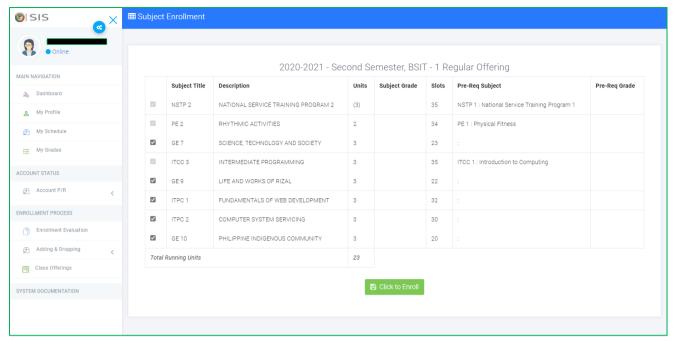

Figure 2.1. New Student Modality

Here you will be asked for your modality after you provide your choices, click (Submit and Proceed).

Figure 2.2. New Student Selection of Subjects

For students with **Regular** status, your subjects are already selected.

For students with **Irregular/Transferee** status, you will select your subjects manually and briefly.

Then click ( ), to enroll your subjects then wait to load success.

Figure 2.3. New Student Enrolled