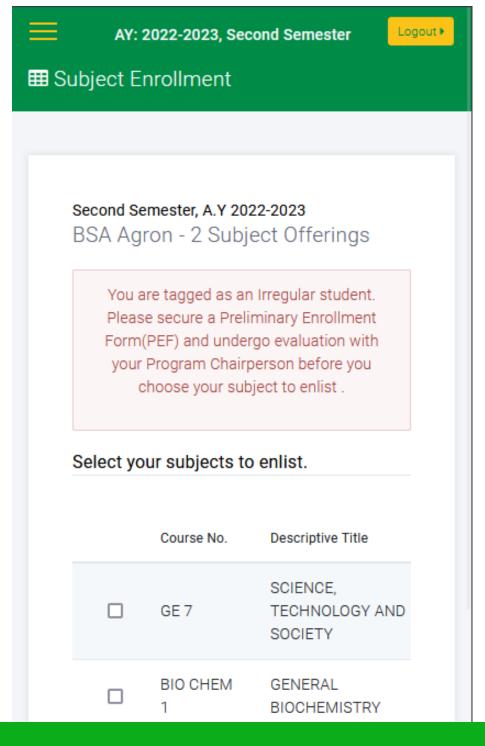

## If you are tagged as IRREGULAR:

You must undergo an evaluation with your Program Chairperson and obtain a Preliminary Enrollment Form to help you choose your subjects.

If you are tagged as REGULAR:

You have to undergo an evaluation with your Program Chairperson.

| GE 7                 | SCIENCE,<br>TECHNOLOGY AND<br>SOCIETY                            |  |  |
|----------------------|------------------------------------------------------------------|--|--|
| BIO CHEM<br>1        | GENERAL<br>BIOCHEMISTRY                                          |  |  |
| AG<br>EXTENSION<br>1 | PRINCIPLES OF<br>AGRICULTURAL<br>EXTENSION AND<br>COMMUNICATION  |  |  |
| AG MECH 1            | BASIC FARM<br>MACHINERIES AND<br>MECHANIZATION                   |  |  |
| AG ECON 1            | PRINCIPLES OF<br>AGRICULTURAL<br>ENTREPRENEURSH<br>AND MARKETING |  |  |
| PE 4                 | TEAM SPORTS                                                      |  |  |
| GE 10                | PHILIPPINE<br>INDIGENOUS<br>COMMUNITIES                          |  |  |
| ENVI SCI 1           | NATURAL RESOURC<br>AND<br>ENVIRONMENTAL<br>MANAGEMENT            |  |  |

Select your subjects based from your Evaluation

Wait for the approval from your Program Chairperson

AY: 2022-2023, Second Semester

I Subject Enrollment