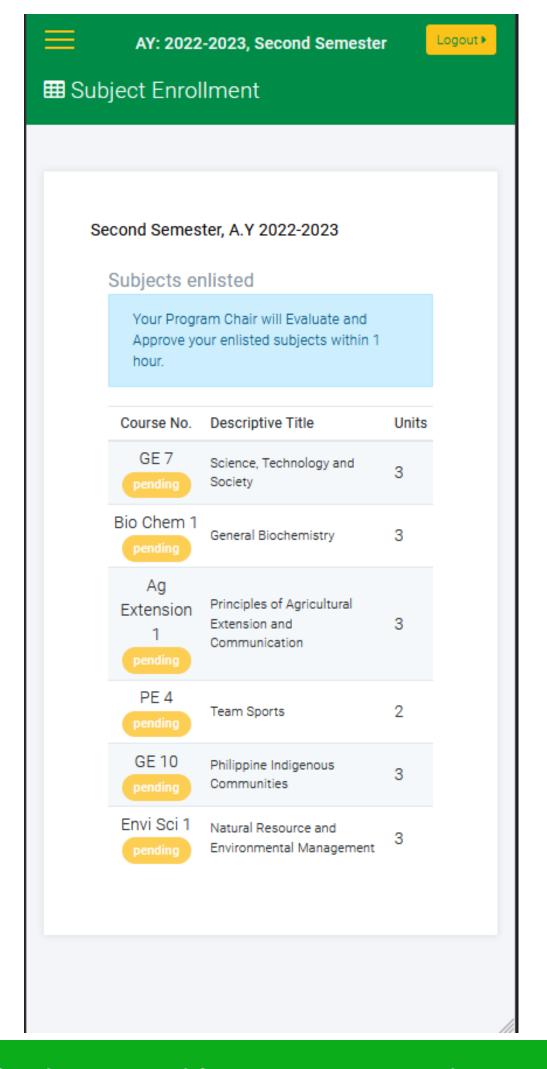

Select your subjects based from your Evaluation

Wait for the approval from your Program Chairperson

AY: 2022-2023, Second Semester

I Subject Enrollment

| GE 7                 | SCIENCE,<br>TECHNOLOGY AND<br>SOCIETY                            |  |  |
|----------------------|------------------------------------------------------------------|--|--|
| BIO CHEM<br>1        | GENERAL<br>BIOCHEMISTRY                                          |  |  |
| AG<br>EXTENSION<br>1 | PRINCIPLES OF<br>AGRICULTURAL<br>EXTENSION AND<br>COMMUNICATION  |  |  |
| AG MECH 1            | BASIC FARM<br>MACHINERIES AND<br>MECHANIZATION                   |  |  |
| AG ECON 1            | PRINCIPLES OF<br>AGRICULTURAL<br>ENTREPRENEURSH<br>AND MARKETING |  |  |
| PE 4                 | TEAM SPORTS                                                      |  |  |
| GE 10                | PHILIPPINE<br>INDIGENOUS<br>COMMUNITIES                          |  |  |
| ENVI SCI 1           | NATURAL RESOURC<br>AND<br>ENVIRONMENTAL<br>MANAGEMENT            |  |  |